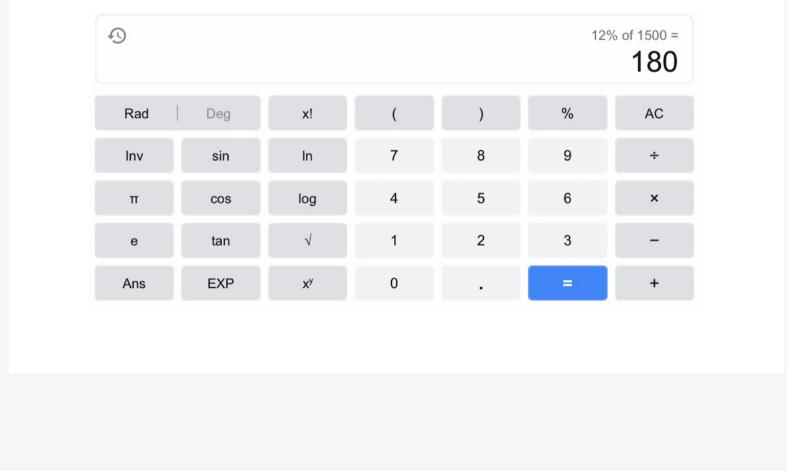

1%

1 - 5 sales:

3%

6 - 10 sales:

11 - 15 sales:

**7%** 

12%

16 - 20 sales: