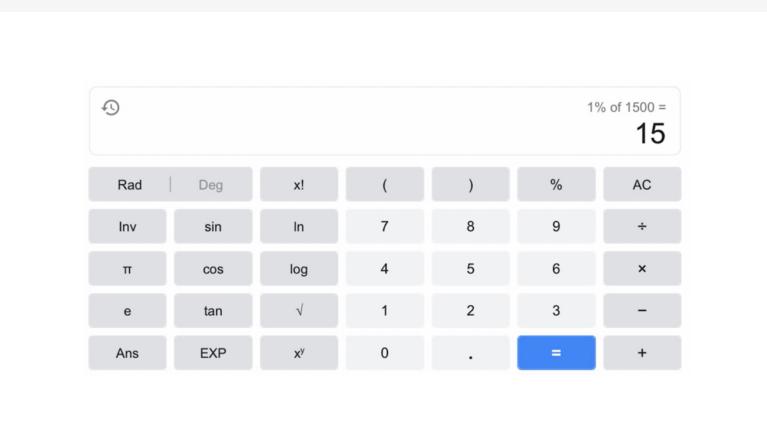

1%

1 - 5 sales:

3%

6 - 10 sales:

11 - 15 sales:

**7%** 

12%

16 - 20 sales: