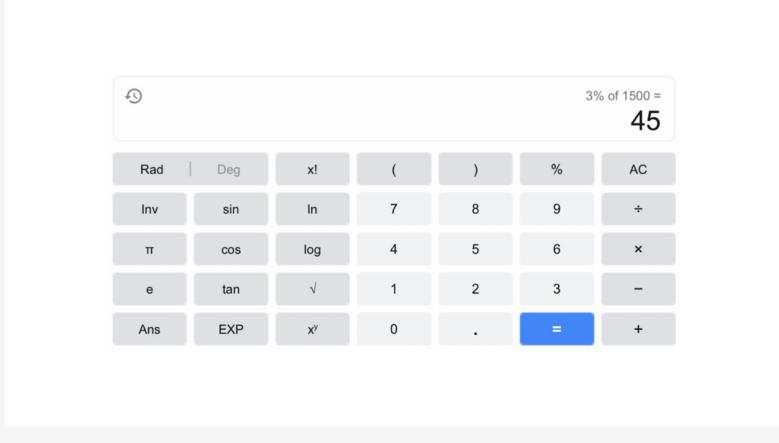

1%

1 - 5 sales:

3%

6 - 10 sales:

11 - 15 sales:

**7%** 

12%

16 - 20 sales: