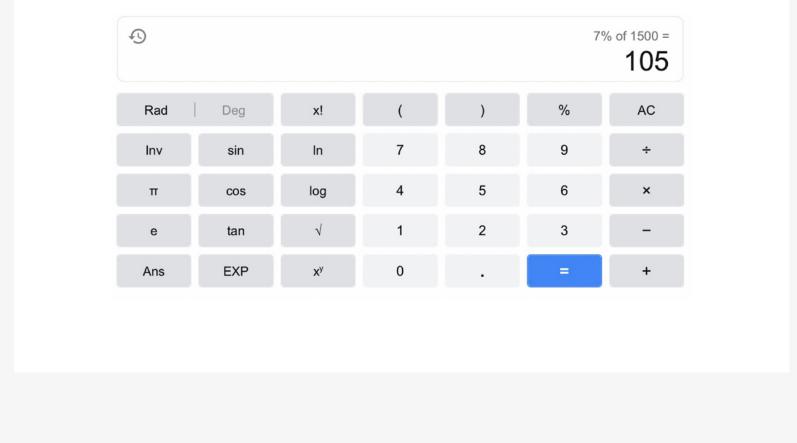

1%

1 - 5 sales:

3%

6 - 10 sales:

11 - 15 sales:

**7%** 

12%

16 - 20 sales: